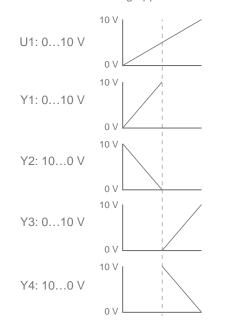

## **ANALOGUE 2-STEP UNIT PYR 4**

Analogue 2-step unit PYR 4 converts one 1-step (0...10 V) signal into two 2-step (0...10 V) signals. Both analogue steps have their own wiring terminals for direct and reverse acting applications.

## Wiring:

|    | 0    |                                     |
|----|------|-------------------------------------|
| 10 | (G)  | 24 Vac, supply voltage              |
| 2  | (Go) | 0 Vac                               |
| 11 | (U1) | input 010 V (signal for conversion) |
| 4  | (Y1) | (in 05 V) = output 010 V            |
| 5  | (Y2) | (in 05 V) = output 100 V            |
| 6  | (Y3) | (in 510 V) = output 010 V           |
| 7  | (Y4) | (in 510 V) = output 100 V           |
| 8  | (U2) | output, signal for limitation 010 V |
| 3  | (Y5) | output, higher compared signal      |
| 9  | (Y6) | output, lower compared signal       |
|    |      |                                     |